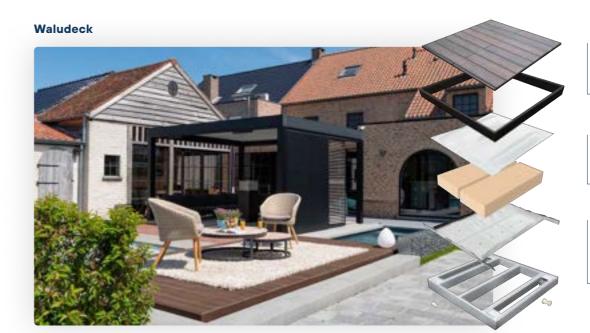

#### WaluCover

A 4-season cover made of PVC panels and interchangeable aluminium profiles (or of one panel), it is easy to operate thanks to a roll-up system with handle.

#### WaluSeasons

Remarkably durable covers that keep the pool protected all year round. The winter covers keep the water clear and clean, while the summer covers prevent evaporation and also are able to warm up the pool.

This mobile terrace serves as both a roof and a safety cover, ideal for use all year round! A smart aesthetic design with an integrated insulation membrane to prevent heat loss. All this in a height of only 20cm!

Basic or optional finishing possible with insulation panel and MOSO® bamboo wood, dark brown colour with matt finish.

Only compatible with City and Stark models

Option: MOSO®

Optional: Isolation panel

Standard

Scan the code to see the WaluDeck in action