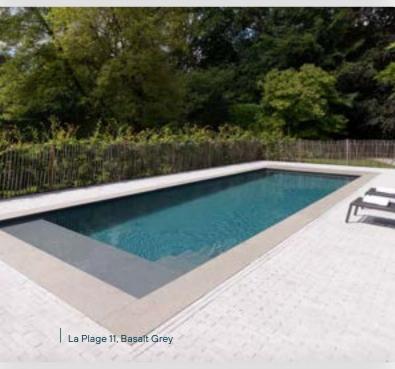

### La Plage 11

The La Plage 11 has an easy entry, the first step is an underwater bench. Generous dimensions also compatible for swimming lengths.

Dimensions Water length

11,00 m x 4,00 m

Depth Cover

1,50 m

Water length

Cover

Yes

The underwater bench is  $400 \, \text{cm} \times 85 \, \text{cm}$  and is  $20 \, \text{cm}$  deep. Straight steps on the right side.