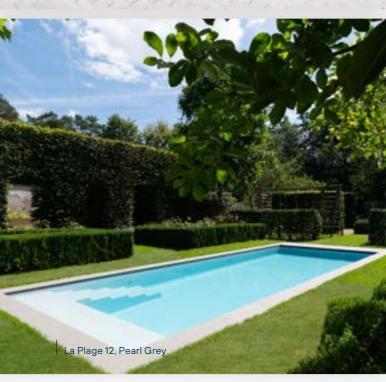

### La Plage 12

The latest addition to the range of the La Plage. This model completely satisfies all wishes from sports to relaxation and fun.

Dimensions Water length
12,00 m x 4,00 m

Depth Cover
1,50 m

Ja

The underwater bench is 400cm x 85cm and is 20cm deep. Straight steps on the left side.

The right model for sports enthusiasts.

The sleek appearance fo the Zk12 makes it suitable for contemporary environments.