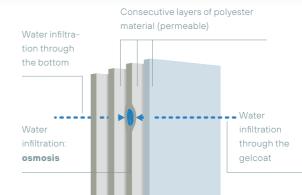

6 successive layers, including 4 in vinylester resin reinforced with glass fibre and a honeycomb structure 15 mm thick. The structure makes the whole self-supporting and offers a high insulation value. All our pools are 100% polyester-free and enjoy a 35 years guarantee on the watertightness of the shell and against osmosis.

#### **LPW Pools**

Full vinylester swimming pool

4 Vinyl ester layers help make the pool shell

completely impermeable to water.

The **IsoFoam** layer is a spray foam insulation providing full thermal insulation (optional).

The honeycomb insulation layer reduces heat loss and gives maximum solidity.

Gelcoat