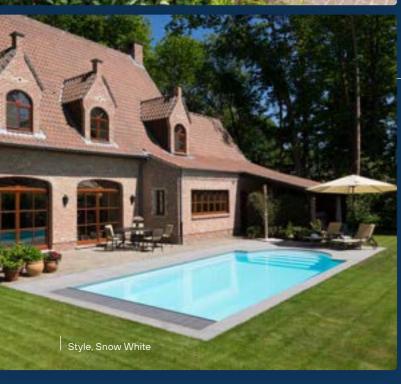

1,50 m

Yes for City+

Best described as the perfect family pool. The Style offers plenty of space to play and its Roman steps offers an area to sit back and enjoy.

9,00 m

Yes

10,15 m x 4,00 m

1,50 m

### All our swimming pools are available in 3 colors

Snow White

Cristal clear water with a lucidity emerging when the sun shines