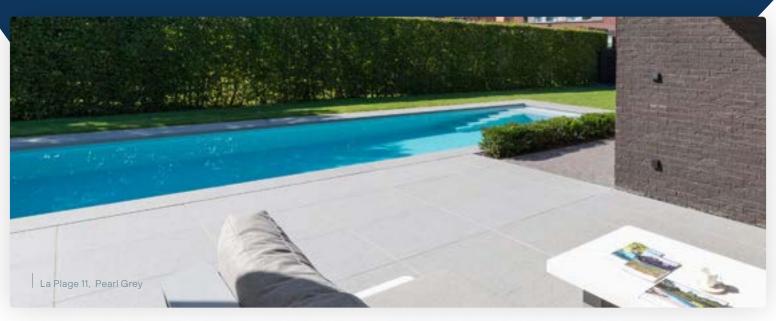

### La Plage 11

The La Plage 11 has an easy entry, the first step is an underwater bench. Generous dimensions also compatible for swimming lengths.

Dimensions Water length

11,00 m x 4,00 m

Depth Cover

1,50 m

#### Pearl Grey

A light grey colour, ensuring a sober discrete touch