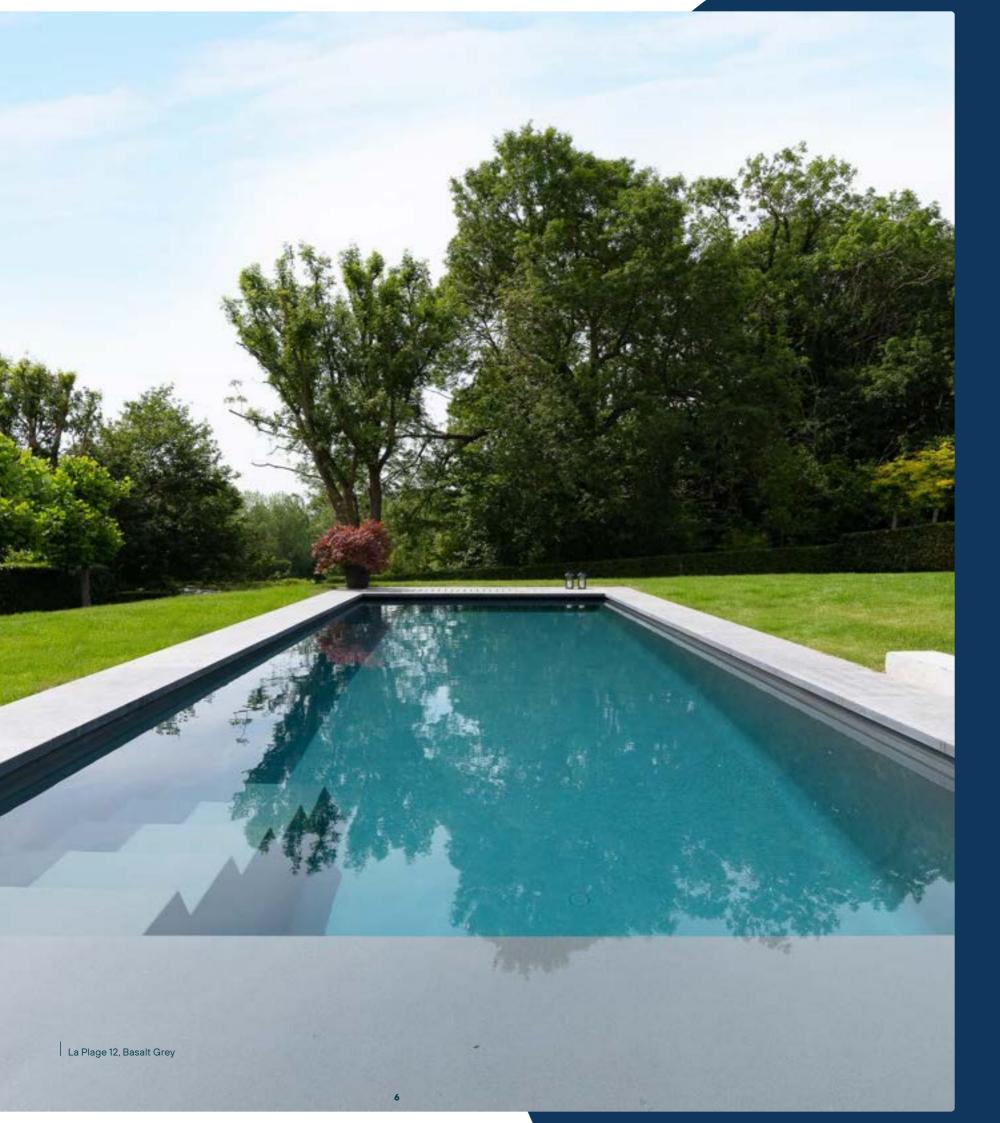

### La Plage 12

The latest addition to the range of the La Plage. This model completely satisfies all wishes from sports to relaxation and fun.

Dimensions Water length
12,00 m x 4,00 m

Depth Cover
1,50 m