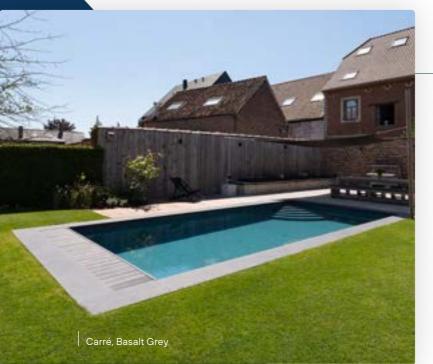

#### Carré

Dimensions Water length

8,55 m x 4,00 m 7,70 m

Cover Depth 1,50 m Yes

Rounded corner steps on the right side. Type of cover pit: Top Deck Light

#### Basalt Grey

A natural look, fits perfectly in a garden with lots of vegetation

"Ask your pool builder for the nearest showrooms or visit us at our Aarschot factory. You'll be able to see for yourself the different colors of our pools."