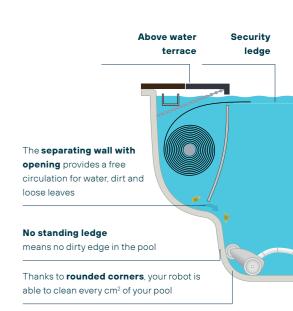

#### **Designed for easy maintenance**

Thanks to smooth walls and rounded corners, a robot can clean the pool quickly and efficiently. The safety ledge and the cover pit ensure a great circulation of water reducing the build up of debris.