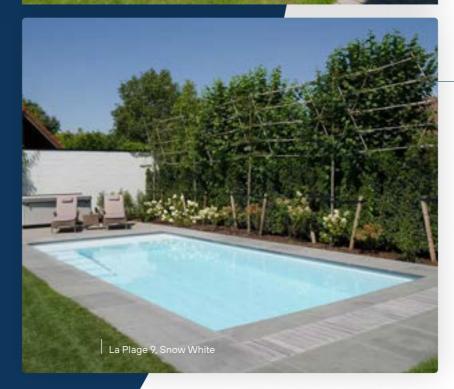

#### La Plage 9

A model ideal for limited gardens, you're able to relax and enjoy on the underwater bench.

Dimensions Water length 9,00 m x 4,00 m 8,00 m

Depth Cover 1,50 m Yes

The underwater bench is 400cm x 85cm and is 20cm deep. Straight steps on the right side.