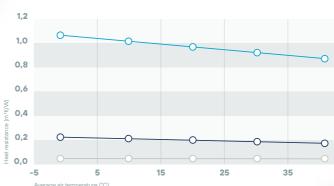

#### **Preliminary visit**

The pool builder foresees a visit to discuss your project: such as necessary permits, accessibility and if needed drainage. He provides you with a concrete image of your future pool, for example through augmented reality.