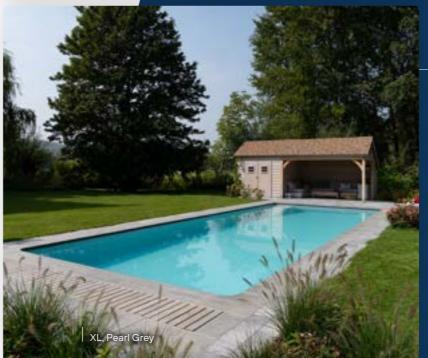

#### XL

The XL with plenty of space.

Providing more than 50m² swimming space. The perfect choice for those looking for reach.

Dimensions Water length
12,00 m x 4,70 m

Depth Cover
1,50 m

Yes

A swim length of 11m and straight corner steps on the right.

#### Pearl Grey

A light grey colour, ensuring a sober discrete touch