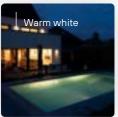

### The underwater lights

Underwater lighting creates a unique atmosphere. LED spots offer a longer lifespan and they spread a bright pleasant light throughout the pool. Our pools come standard with cold or warm white LED. Coloured LED are optional.