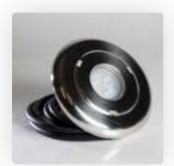

### The underwater lights

Underwater lighting creates a unique atmosphere. LED spots offer a longer lifespan and they spread a bright pleasant light throughout the pool. Our pools come standard with cold or warm white LED. Coloured LED are optional.