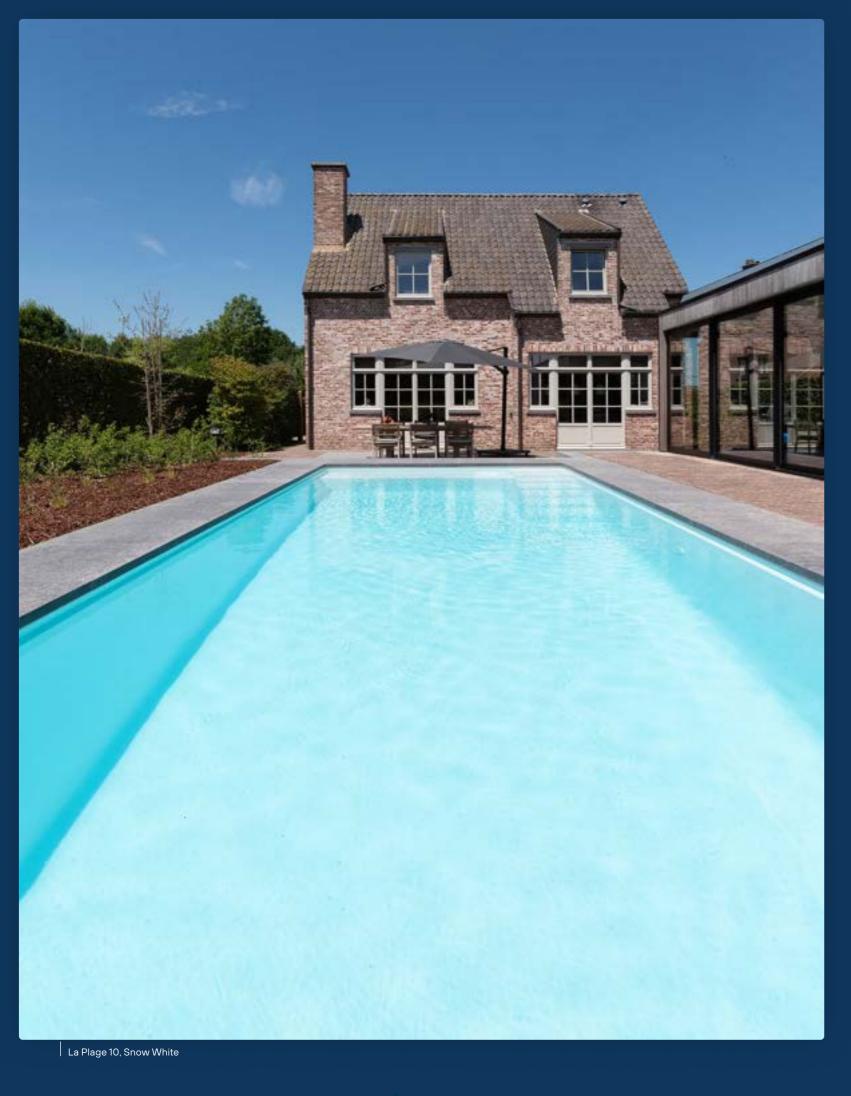

#### La Plage 10

Unlike the other La Plage models, the underwater bench of this one is designed deeper. Ideal pool for beginners to get used to the water.

Dimensions Water length
10,00 m x 4,00 m

Depth Cover
1,50 m