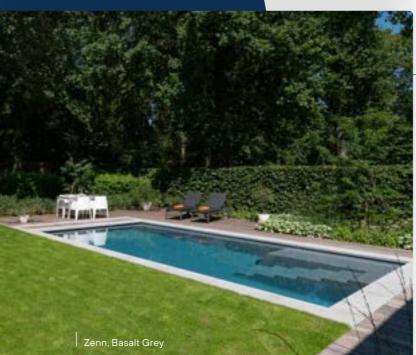

#### Zenn

The Zenn is uncompromising, it offers a place for sunbathing and for swimming length, the best of both worlds.

Dimensions Water length 9,00 m x 4,00 m 8,00 m Depth Cover 1,50 m Yes

Straight steps situated between the underwater bench of 1m and a swimming space of 2m.

#### Basalt Grey

A natural look, fits perfectly in a garden with lots of vegetation

"Ask your pool builder for the nearest showrooms or visit us at our Aarschot factory. You'll be able to see for yourself the different colors of our pools."