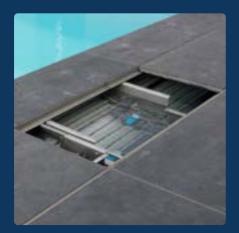

# The integrated high water level skimmers

The double high water level skimmer is hidden under a decking, it purifies the large water surface removing floating debris and it also allows the water level to reaches just below the coping stone. During the winter period there's no need to lower the water level.