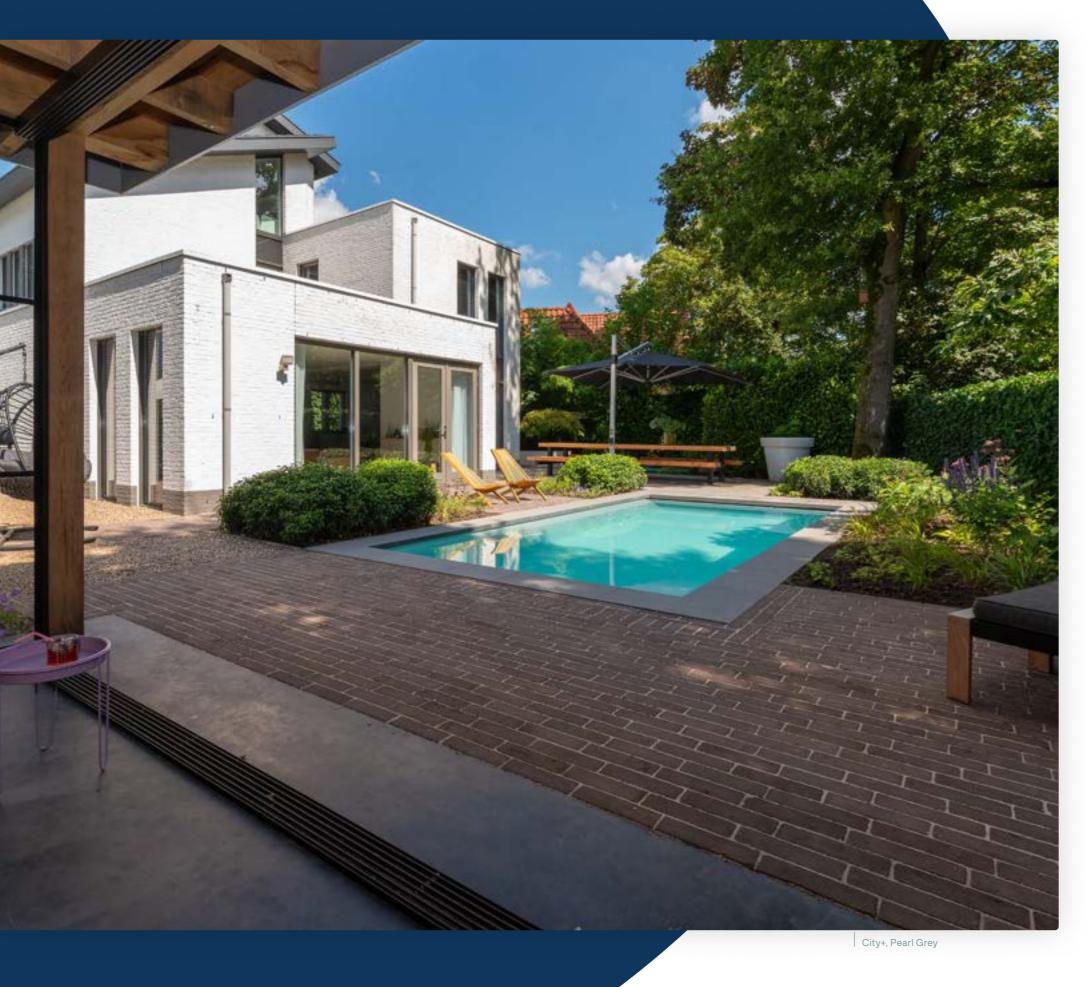

### La Plage 12

The latest addition to the range of the La Plage. This model completely satisfies all wishes from sports to relaxation and fun.

Dimensions Water length
12,00 m x 4,00 m

Depth Cover
1,50 m