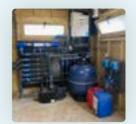

#### **Technical unit**

All the equipment necessary for the proper functioning of the pool are brought together in a room, with the exception of the heat pump which needs to be placed outside. Automatic dosing for water purification is possible to enjoy completely carefree clean water. The technical unit is best placed as near as possible to the swimming pool.