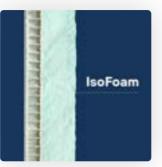

#### **LPW Pools**

Full vinylester swimming pool

4 Vinyl ester layers help make the pool shell

completely impermeable to water.

The **IsoFoam** layer is a spray foam insulation providing full thermal insulation (optional).

#### IsoFoam: reduce your electricity bill by more than 50%