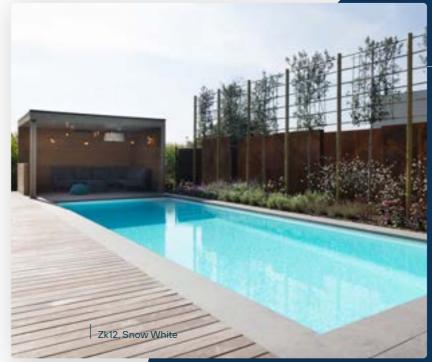

Ja

The underwater bench is 400cm x 85cm and is 20cm deep. Straight steps on the left side.

The right model for sports enthusiasts.

The sleek appearance fo the Zk12 makes it suitable for contemporary environments.

Dimensions Water length
12,00 m x 3,60 m

Depth Cover
1,50 m

Water length
11,00 m

Yes

A swimming length of 11m. I he steps are on the left side and has a first step that is wider (100 x 80cm).