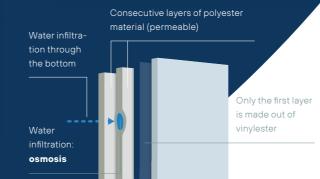

6 successive layers, including 4 in vinylester resin reinforced with glass fibre and a honeycomb structure 15 mm thick. The structure makes the whole self-supporting and offers a high insulation value. All our pools are 100% polyester-free and enjoy a 35 years guarantee on the watertightness of the shell and against osmosis.

#### **LPW Pools**

Full vinylester swimming pool

4 Vinyl ester layers help make the pool shell

completely impermeable to water.

The **IsoFoam** layer is a spray foam insulation providing full thermal insulation (optional).

The honeycomb insulation layer reduces heat loss and gives maximum solidity.

Gelcoat