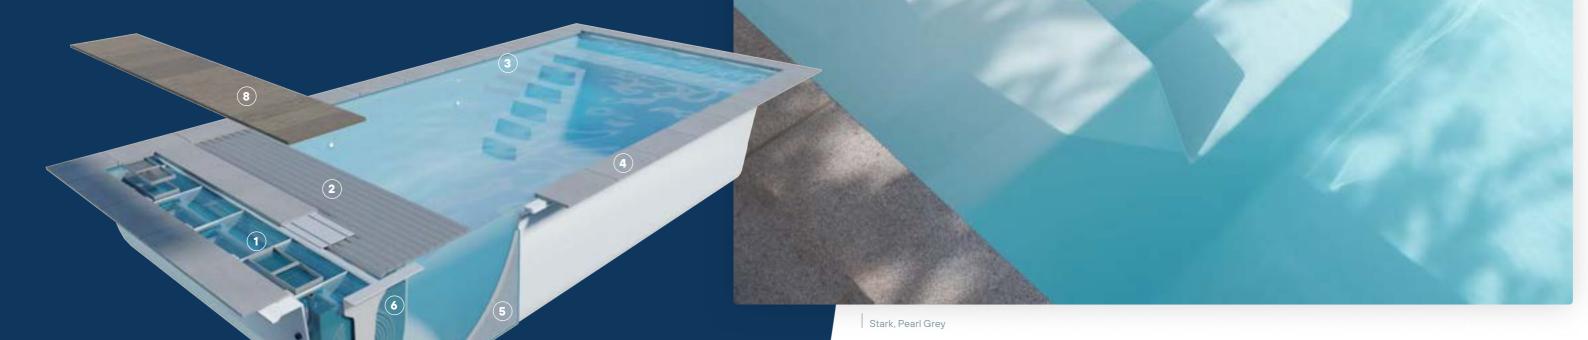

# by LPW Pools

- **1. Drive system** with integrated high water level skimmers
- 2. Integrated pool cover tailormade to the shape of your pool
- **3.** The **security ledge** prevents the cover from tipping in the event of a fall. Both the pool as well as people and pets are protected.
- 4. Coping stones in granite or ceramic

- **5. Multi-layer wall** (4 in vinyl ester) with a 15 mm insulating honeycomb structure (+ optional IsoFoam layer)
- **6. Separating wall** between the cover and the swimming area providing a nice aesthetic finish.
- **7. Cover pit** separated from the swimming area by a wall
- **8. Cover pit tiles** in padouk wood or in any other material

# The integrated high water level skimmers

The double high water level skimmer is hidden under a decking, it purifies the large water surface removing floating debris and it also allows the water level to reaches just below the coping stone. During the winter period there's no need to lower the water level.