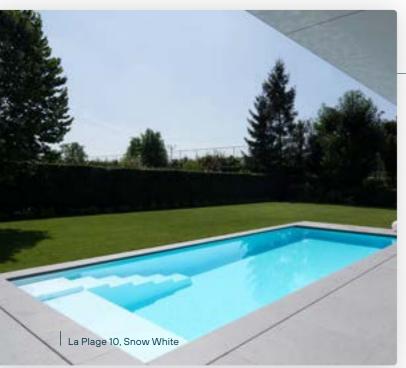

#### La Plage 10

Unlike the other La Plage models, the underwater bench of this one is designed deeper. Ideal pool for beginners to get used to the water.

Dimensions Water length
10,00 m x 4,00 m

Depth Cover
1,50 m

Water length

9,00 m

Cover

Yes

The underwater bench is  $400 \, \mathrm{cm} \, \mathrm{x} \, 85 \, \mathrm{cm}$  and is  $40 \, \mathrm{cm}$  deep. Straight steps on the left side