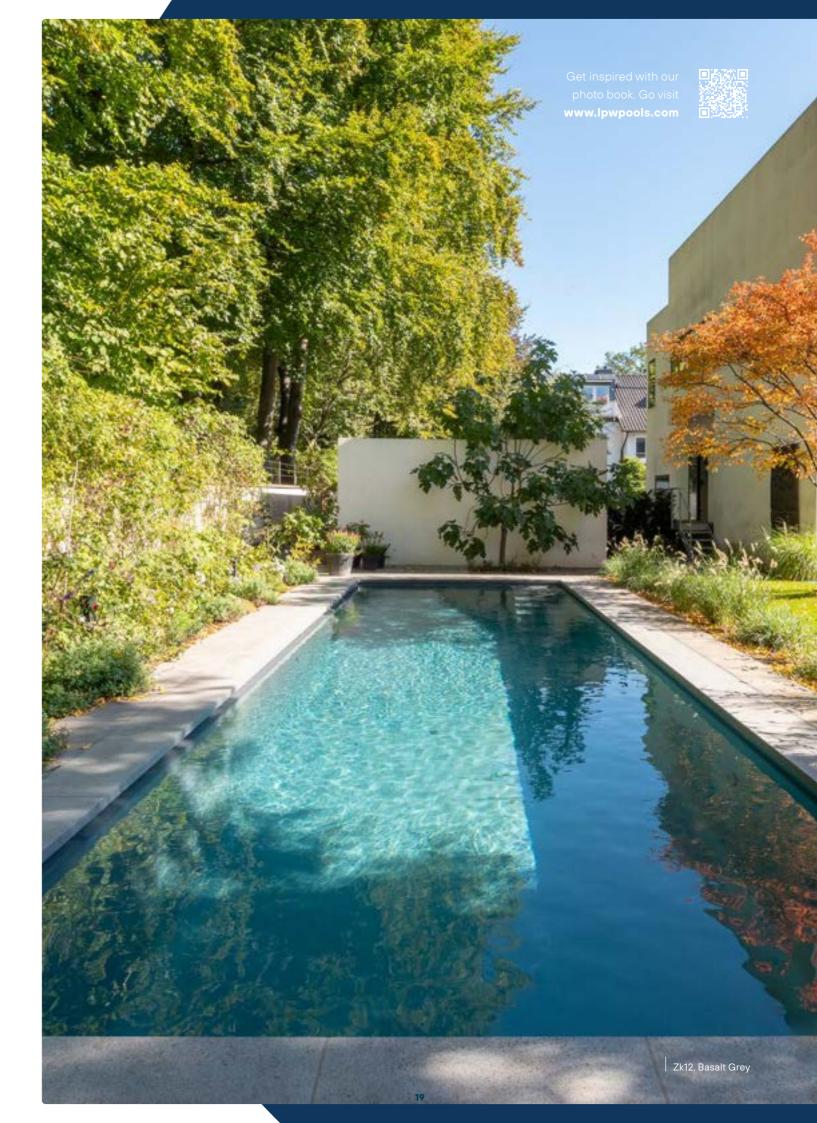

### La Plage 12

The latest addition to the range of the La Plage. This model completely satisfies all wishes from sports to relaxation and fun.

Dimensions Water length
12,00 m x 4,00 m

Depth Cover
1,50 m

Ja

The underwater bench is 400cm x 85cm and is 20cm deep. Straight steps on the left side.

The right model for sports enthusiasts.

The sleek appearance fo the Zk12 makes it suitable for contemporary environments.