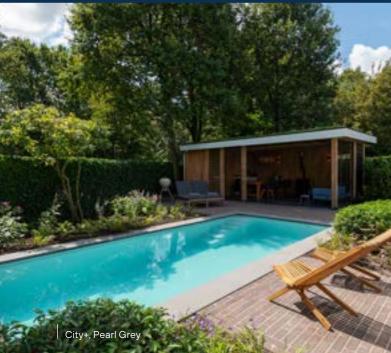

5,50 m x 2,50 m

5,00 m - 5,50 m

1,40 m

No / Yes

A cosy pool conceived for city gardens. The City+ has an automatic cover, the City is without automatic cover.

6,30 m

6,65 m

6,50 m x 3,20 m City ⊞ 7,50 m x 3,20 m

#### Pearl Grey

A light grey colour, ensuring a sober discrete touch