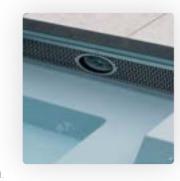

# The integrated high water level skimmers

The double high water level skimmer is hidden under a decking, it purifies the large water surface removing floating debris and it also allows the water level to reaches just below the coping stone. During the winter period there's no need to lower the water level.