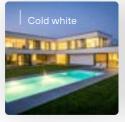

### The underwater lights

Underwater lighting creates a unique atmosphere. LED spots offer a longer lifespan and they spread a bright pleasant light throughout the pool. Our pools come standard with cold or warm white LED. Coloured LED are optional.