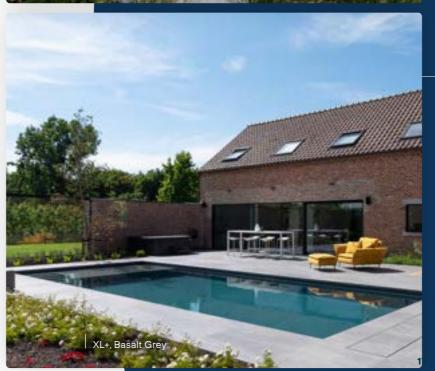

#### XL±

The XL+ is designed for those looking for a spacious bench to relax or to play on.

Dimensions Water length
12,00 m x 4,70 m

Depth Cover
1,50 m

Water length
Cover

The steps on the right side fits nicely with the large underwater bench measuring 3.6m x 2m

#### Basalt Grey

A natural look, fits perfectly in a garden with lots of vegetation

"Ask your pool builder for the nearest showrooms or visit us at our Aarschot factory. You'll be able to see for yourself the different colors of our pools."