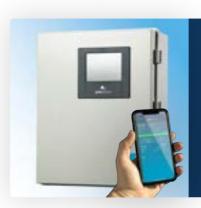

#### Control and automate your pool

Choose from a range of different control boxes according to your needs. From basic functions to completely setting all the parameters of your pool, such as spotlights, cover, filtration system and anti-freeze function. Want to opt for total convenience? The PoolControl is available through a mobile application, perfectly manageable through your smartphone.

Compatible mobile app

22