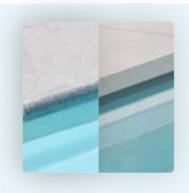

### All our swimming pools are available in 3 colors

Snow White

Cristal clear water with a lucidity emerging when the sun shines

#### Pearl Grey

A light grey colour, ensuring a sober discrete touch

#### Basalt Grey

A natural look, fits perfectly in a garden with lots of vegetation

"Ask your pool builder for the nearest showrooms or visit us at our Aarschot factory. You'll be able to see for yourself the different colors of our pools."